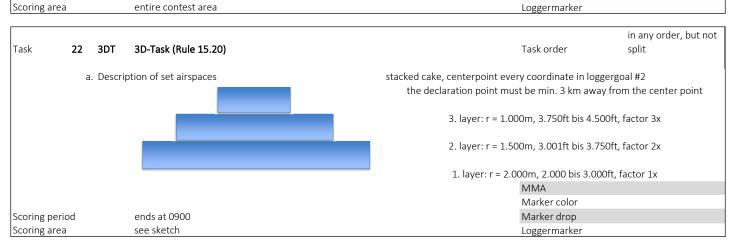

## Task 21 RTA Pilot Declared Race to Area (Rule 15.10) Task order in order a. Arrangements of timing first trackpoint after crossing gridline 6700 until last trackpoint before crossing gridline 6900 b. Description of scoring area(s) between gridlines 6700 and 6900 c. Note: The pilot must declare, before passing gridline 6600, his flight duration from the first trackpoint after crossing gridline 6700 until last trackpoint before crossing gridline 6900 The declaration must be in loggergoal #1 and have the following format: where mm = minutes and ss = seconds. xxxxx will be ignored. The result is the difference (absolute) in time between the declared duration and the actual duration. Smallest result is best. MMA Marker color Scoring period ends at 0900 Marker drop